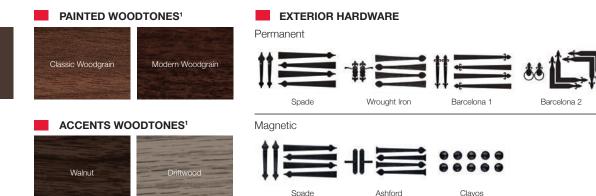

#### Select Your Garage Door Model **BEST** GOOD **BETTER** Insulation Type No Insulation 1-3/8" Polystyrene 1-13/16" Polystyrene 1-7/8" Polyurethane R-7.94 R-9.65 R-16.55 R-value Steel Steel **Backing** Vinyl **Construction Type** Standard Standard Medium Duty Heavy Duty Panel Style / Model Number 2550 2551 2583 2518 Stamped Shaker Personalize Your Garage Door Desert Tan Colors<sup>1</sup> All Models are available in: Sandstone Black Painted Woodtones<sup>1</sup> Accents Woodtones<sup>1</sup> **Designer Glass**

<sup>1</sup> Refer to your local C.H.I. Dealer for exact color and woodtones match.

C.H.I. DEALERS