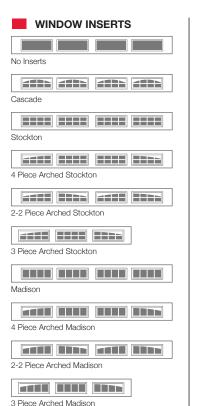

#### Select Your Garage Door Model **BEST** GOOD **BETTER** Insulation Type No Insulation 1-3/8" Polystyrene 1-13/16" Polystyrene 1-7/8" Polyurethane R-7.94 R-9.65 R-16.55 R-value Steel Steel **Backing** Vinyl **Construction Type** Standard Standard Medium Duty Heavy Duty Panel Style / Model Number 2550 2551 2583 2518 Stamped Shaker Personalize Your Garage Door Desert Tan Colors<sup>1</sup> All Models are available in: Sandstone Black Painted Woodtones<sup>1</sup> Accents Woodtones<sup>1</sup> **Designer Glass**