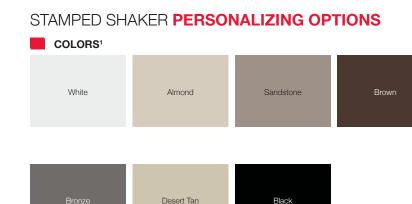

#### Select Your Garage Door Model **BEST** GOOD **BETTER** Insulation Type No Insulation 1-3/8" Polystyrene 1-13/16" Polystyrene 1-7/8" Polyurethane R-7.94 R-9.65 R-16.55 R-value Steel Steel **Backing** Vinyl **Construction Type** Standard Standard Medium Duty Heavy Duty Panel Style / Model Number 2550 2551 2583 2518 Stamped Shaker Personalize Your Garage Door Desert Tan Colors<sup>1</sup> All Models are available in: Sandstone Black Painted Woodtones<sup>1</sup> Accents Woodtones<sup>1</sup> **Designer Glass**

<sup>1</sup> Refer to your local C.H.I. Dealer for exact color and woodtones match.

C.H.I. DEALERS