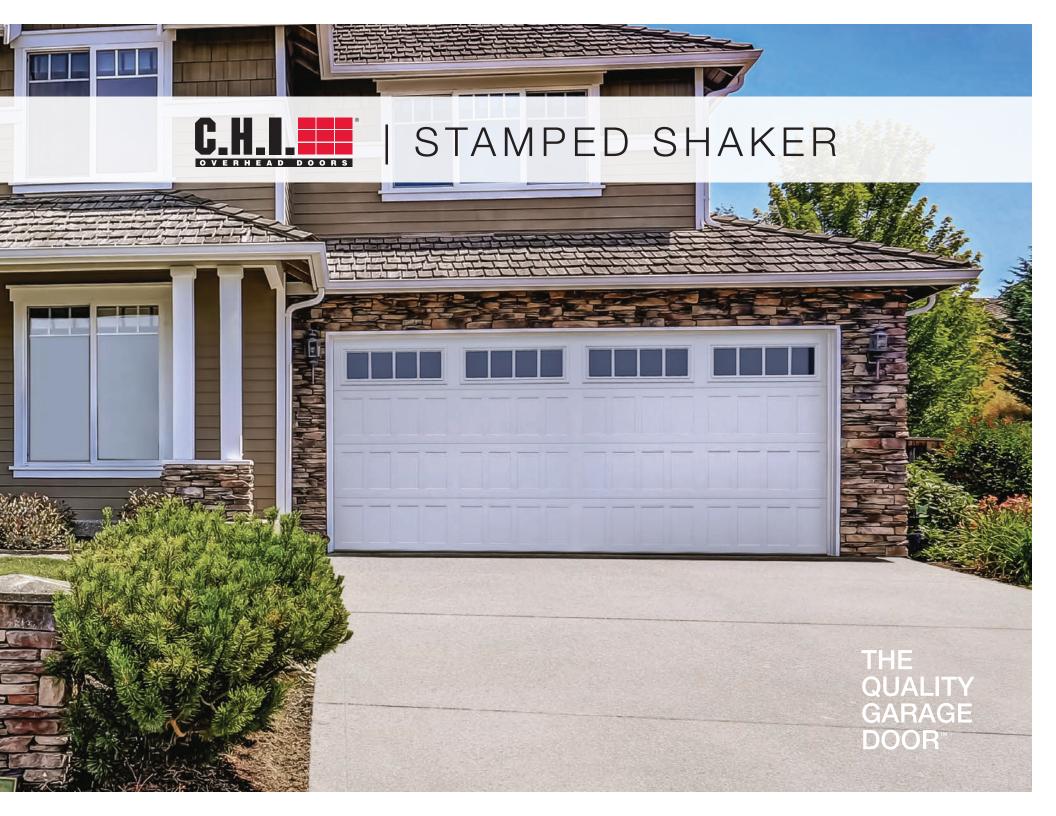

## STAMPED SHAKER

Clean, simple lines and a minimalist design characterize our line of stamped shaker garage doors. The timeless style, expert craftsmanship, and attention to detail will create a lasting impression.

#### **GARAGE DOOR STYLE**

Stamped Shaker

an annual service inspection by a C.H.I. dealer is encouraged.

 $^{\dagger}3$  years for standard or 6 years for medium and heavy duty hardware.

Stamped Shaker, Model 2583 shown in walnut with optional plain windows and glass.