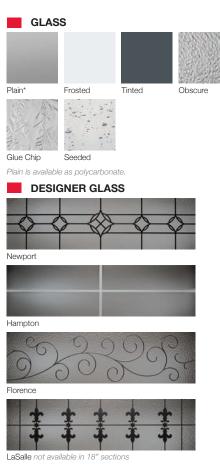

#### Select Your Garage Door Model **BEST** GOOD **BETTER** Insulation Type No Insulation 1-3/8" Polystyrene 1-13/16" Polystyrene 1-7/8" Polyurethane R-7.94 R-9.65 R-16.55 R-value Steel Steel **Backing** Vinyl **Construction Type** Standard Standard Medium Duty Heavy Duty Panel Style / Model Number 2550 2551 2583 2518 Stamped Shaker Personalize Your Garage Door Desert Tan Colors<sup>1</sup> All Models are available in: Sandstone Black Painted Woodtones<sup>1</sup> Accents Woodtones<sup>1</sup> **Designer Glass**