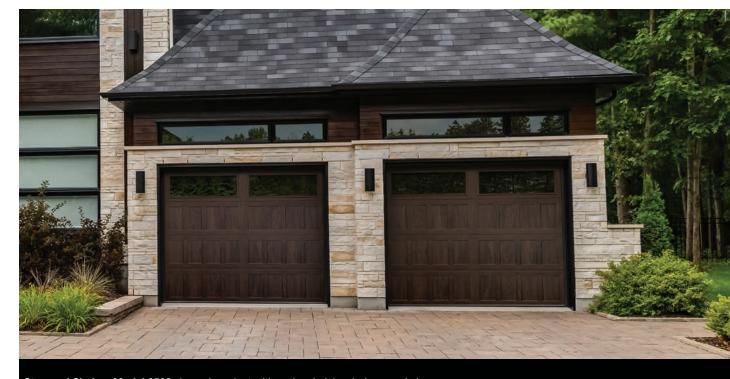

#### Select Your Garage Door Model **BEST** GOOD **BETTER** Insulation Type No Insulation 1-3/8" Polystyrene 1-13/16" Polystyrene 1-7/8" Polyurethane R-7.94 R-9.65 R-16.55 R-value Steel Steel **Backing** Vinyl **Construction Type** Standard Standard Medium Duty Heavy Duty Panel Style / Model Number 2550 2551 2583 2518 Stamped Shaker Personalize Your Garage Door Desert Tan Colors<sup>1</sup> All Models are available in: Sandstone Black Painted Woodtones<sup>1</sup> Accents Woodtones<sup>1</sup> **Designer Glass**