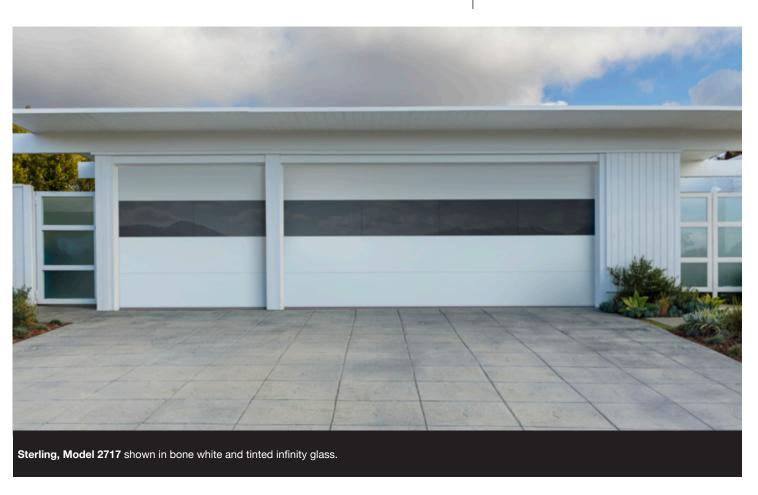

## **STERLING**

The embodiment of minimalist design, Sterling doors uniquely combine glass and steel for an ultra-sleek profile.

| GARAGE DOOR STYLE |  |  |
|-------------------|--|--|
|                   |  |  |
|                   |  |  |
|                   |  |  |
|                   |  |  |
|                   |  |  |
|                   |  |  |