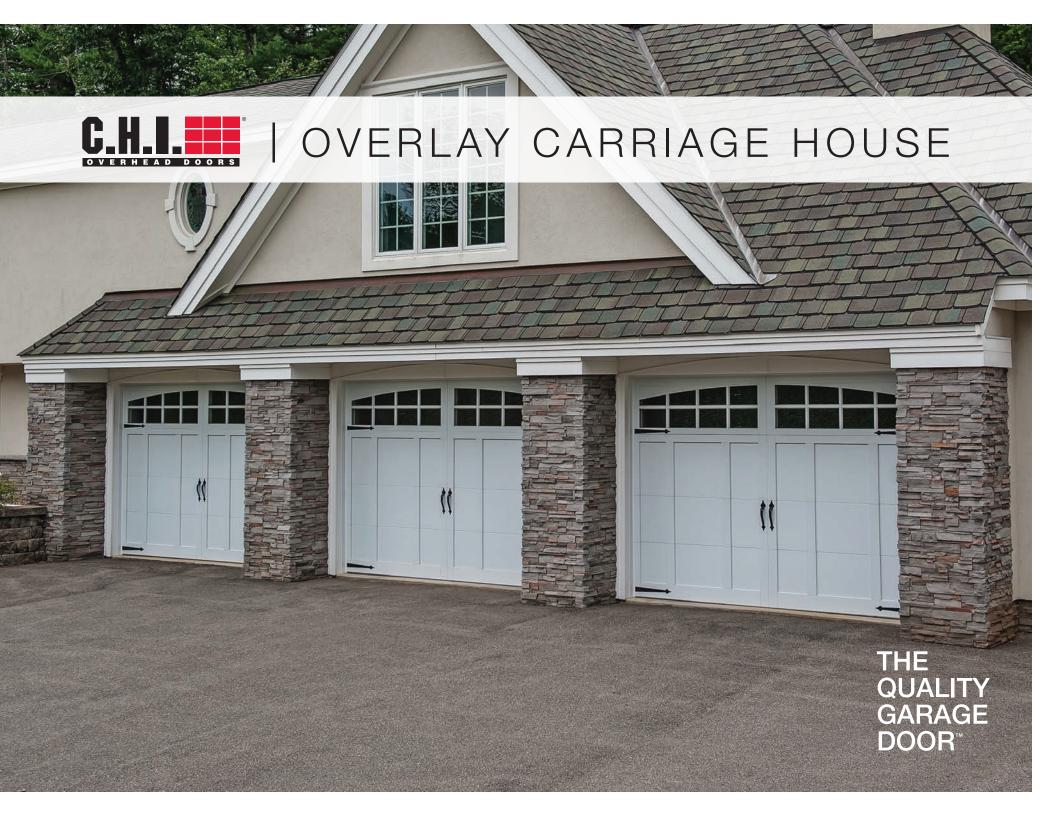

# **OVERLAY CARRIAGE HOUSE**

C.H.I.'s line of carriage style doors are carefully crafted, resulting in an exceptional collection of traditional doors. Whether you prefer the strength of steel, the durability of fiberglass or the beauty of rich, natural wood, you'll find the garage doors you want here with details you won't find anywhere else.

#### **GARAGE DOOR STYLES**

Steel Overlay Carriage House

Wood Overlay Carriage House

Fiberglass Overlay Carriage House

Fiberglass Overlay Carriage House, Model 5830 shown in white with optional 4 piece stockton madison window designs and tinted glass.