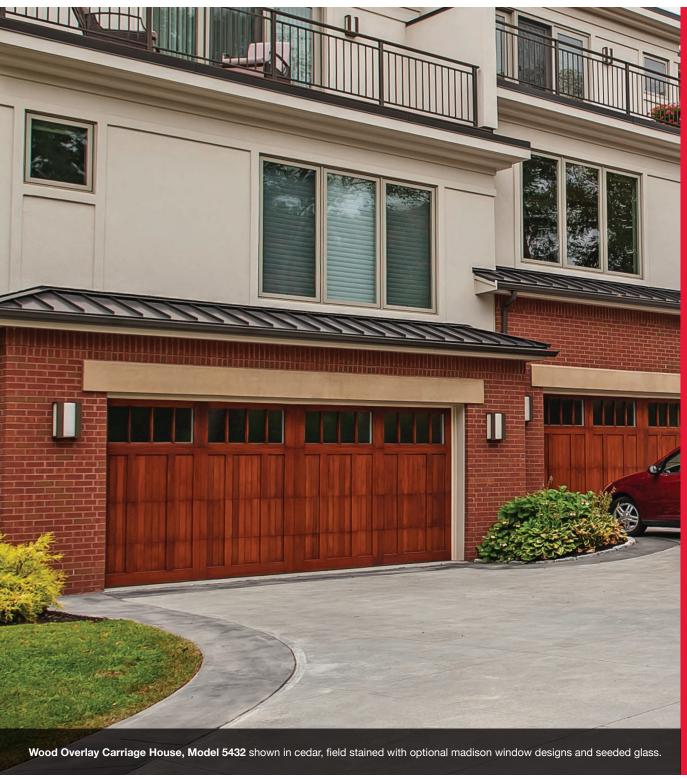

#### **GARAGE DOOR STYLES**

Steel Overlay Carriage House

Wood Overlay Carriage House

Fiberglass Overlay Carriage House

Fiberglass Overlay Carriage House, Model 5830 shown in white with optional 4 piece stockton madison window designs and tinted glass.