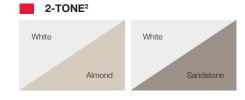

See Accents Woodtones brochure

<sup>1</sup> Refer to your local C.H.I. Dealer for exact color match. 2 Wood grain textured polystyrene overlay boards are always white for a 2-tone design. 3 Wood types used are Western Red Cedar and Fijian Mahogany.