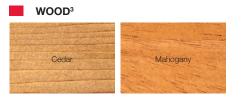

See Accents Woodtones brochure

<sup>1</sup> Refer to your local C.H.I. Dealer for exact color match. 2 Wood grain textured polystyrene overlay boards are always white for a 2-tone design. 3 Wood types used are Western Red Cedar and Fijian Mahogany.