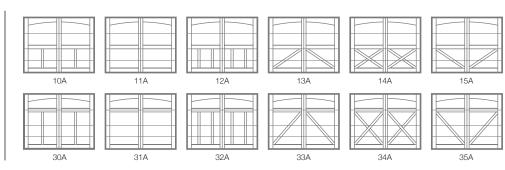

# CLASSIC STYLE IN A BOLD WAY

# **OVERLAY CARRIAGE HOUSE**

C.H.I.'s line of carriage style doors are carefully crafted, resulting in an exceptional collection of traditional doors. Whether you prefer the strength of steel, the durability of fiberglass or the beauty of rich, natural wood, you'll find the garage doors you want here with details you won't find anywhere else.

#### **GARAGE DOOR STYLES**



Steel Overlay Carriage House



Wood Overlay Carriage House



Fiberglass Overlay Carriage House





Fiberglass Overlay Carriage House, Model 5830 shown in white with optional 4 piece stockton madison window designs and tinted glass.



# OVERLAY CARRIAGE HOUSE PERSONALIZING OPTIONS\*

\*Not all options shown are available with every model.

















Overlay - Single Row





2-2 Piece Arched Stockton



4 Piece Arched Stockton



2-2 Piece Arched Madison



4 Piece Arched Madison

Overlay - Double Row



Stockton



2-2 Piece Arched Stockton



4 Piece Arched Stockton



Madison



2-2 Piece Arched Madison



4 Piece Arched Madison

#### GLASS



Plain available as polycarbonate



Frosted



Tinted



Obscure



Glue Chip



Seeded

## EXTERIOR HARDWARE



Spade standard

Permanent



Wrought Iron



Barcelona 1



Barcelona 2

Magnetic



Ashford



Clavos

## OVERLAY CARRIAGE HOUSE MODEL SELECTION CHART





# Want Overlay Carriage House without the maintenance?

Check out Flush Overlay garage doors. They are completely flat, utilizing full color digital imaging to achieve the appearance of a real overlay carriage house garage