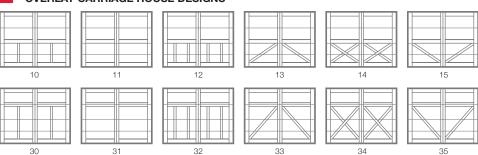

# CLASSIC STYLE IN A BOLD WAY

# **OVERLAY CARRIAGE HOUSE**

C.H.I.'s line of carriage style doors are carefully crafted, resulting in an exceptional collection of traditional doors. Whether you prefer the strength of steel, the durability of fiberglass or the beauty of rich, natural wood, you'll find the garage doors you want here with details you won't find anywhere else.

#### **GARAGE DOOR STYLES**



Steel Overlay Carriage House



Wood Overlay Carriage House



Fiberglass Overlay Carriage House





Fiberglass Overlay Carriage House, Model 5830 shown in white with optional 4 piece stockton madison window designs and tinted glass.



# OVERLAY CARRIAGE HOUSE PERSONALIZING OPTIONS\*

\*Not all options shown are available with every model.

















Overlay - Single Row





2-2 Piece Arched Stockton



4 Piece Arched Stockton



2-2 Piece Arched Madison



4 Piece Arched Madison

Overlay - Double Row



Stockton



2-2 Piece Arched Stockton



4 Piece Arched Stockton



Madison



2-2 Piece Arched Madison



4 Piece Arched Madison

#### GLASS



Plain available as polycarbonate



Frosted



Tinted



Obscure



Glue Chip



Seeded

## EXTERIOR HARDWARE



Spade standard

Permanent



Wrought Iron



Barcelona 1



Barcelona 2

Magnetic



Ashford



Clavos

## OVERLAY CARRIAGE HOUSE MODEL SELECTION CHART





# Want Overlay Carriage House without the maintenance?

Check out Flush Overlay garage doors. They are completely flat, utilizing full color digital imaging to achieve the appearance of a real overlay carriage house garag