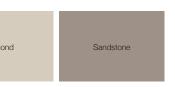

See Accents Woodtones brochure

<sup>1</sup> Refer to your local C.H.I. Dealer for exact color match. 2 Wood grain textured polystyrene overlay boards are always white for a 2-tone design. 3 Wood types used are Western Red Cedar and Fijian Mahogany.