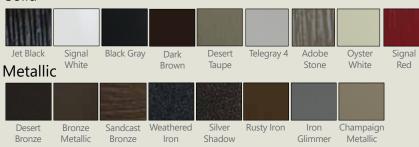

## **Popular Powder Coat Finishes**

Steel (embossed) or Aluminum (smooth)

Solid