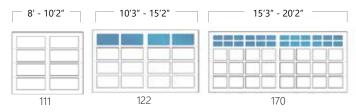

# **PINNACLE SPECS**

## LIMITED LIFETIME WARRANTY \*

### Panel Styles This is a small sampling of all available panel styles.

#### 23/24 gauge steel or 14 gauge aluminum.



#### Available in steel only:





|   |     | _    |    |   |
|---|-----|------|----|---|
| - |     |      | 1  |   |
| - | _1_ | <br> | -  |   |
|   |     |      | :I | _ |

#### Available in aluminum only:







## Window Tint

Insulated glass options are available for most window types. Glass and acrylic have different tints.

#### Glass/Acrylic



## Laminate

|     | m      | Ħ     | 1 |
|-----|--------|-------|---|
| ray | Smoked | Clear | W |

White Black

R14

**Insulated Frame** 

Upgrade

## Insulation

Add insulation for thermal efficiency, noise reduction, durability, and minimal upkeep.

# Hardware

Weathered

Grav

Includes roller, track and accessories for a strong and lasting door system.





# **Standard Colors**

Long-Lasting baked-on enamel paint.

|               |