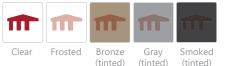

## Window Tint

Insulated glass options are available for most window types. Glass and acrylic have different tints.

#### Glass/Acrylic