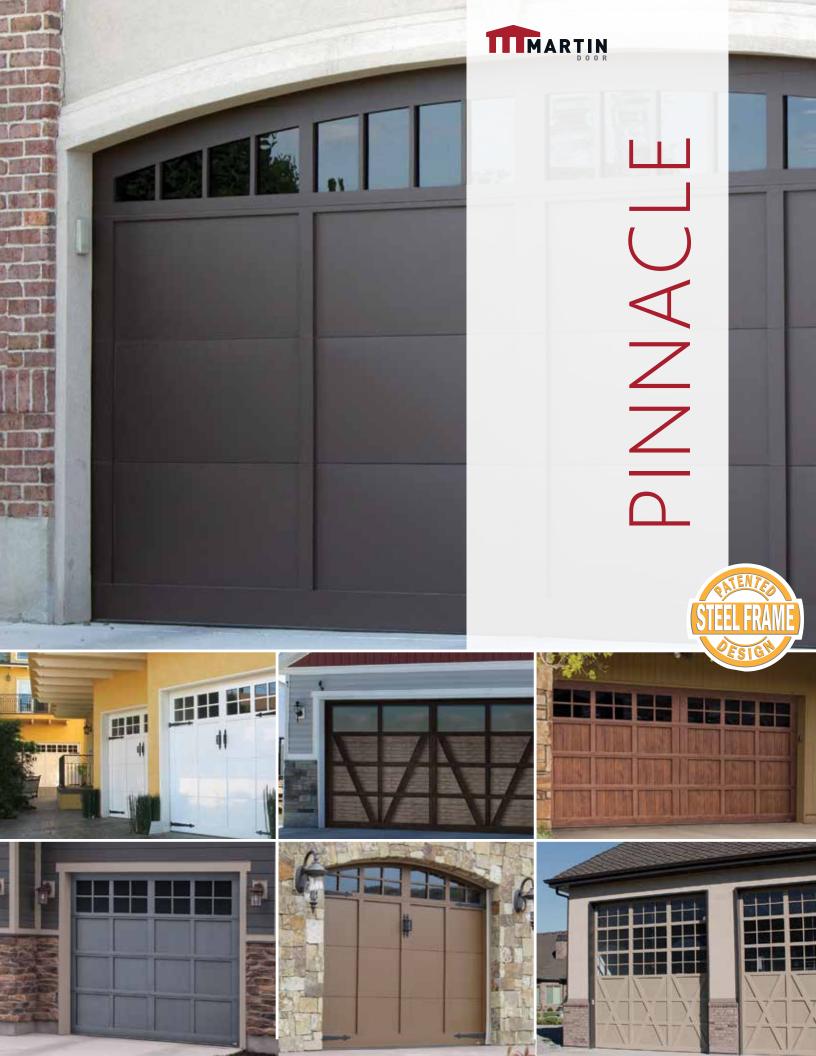

# **PINNACLE SPECS**

## LIMITED LIFETIME WARRANTY \*

### Panel Styles This is a small sampling of all available panel styles.

#### 23/24 gauge steel or 14 gauge aluminum.



#### Available in steel only:





|   |     | _    |    |   |
|---|-----|------|----|---|
| - |     |      | 1  |   |
| - | _1_ | <br> | -  |   |
|   |     |      | :I | _ |

#### Available in aluminum only:







## Window Tint

Insulated glass options are available for most window types. Glass and acrylic have different tints.

#### Glass/Acrylic



## Laminate

|     | m      | Ħ     | 1 |
|-----|--------|-------|---|
| ray | Smoked | Clear | W |

White Black

R14

**Insulated Frame** 

Upgrade

## Insulation

Add insulation for thermal efficiency, noise reduction, durability, and minimal upkeep.

# Hardware