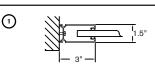

### **MOUNTING DETAILS**

- 1. Between jamb mount
- 2. Lift Ready tube mount
- 3. Steel tube mount

7. Face of wall mount Z - Steel

**Garage Doors** The Door to Quality.

**VISIT YOUR DOOR PROFESSIONAL AT:**