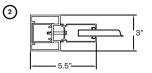

### **MOUNTING DETAILS**

- 1. Between jamb mount
- 2. Lift Ready tube mount
- 3. Steel tube mount

7. Face of wall mount Z - Steel

**Garage Doors** The Door to Quality.

**VISIT YOUR DOOR PROFESSIONAL AT:**