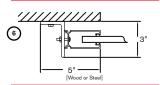

### **MOUNTING DETAILS**

- 1. Between jamb mount
- 2. Lift Ready tube mount
- 3. Steel tube mount

7. Face of wall mount Z - Steel

**Garage Doors** The Door to Quality.

**VISIT YOUR DOOR PROFESSIONAL AT:**