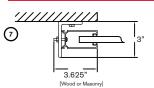

### **MOUNTING DETAILS**

- 1. Between jamb mount
- 2. Lift Ready tube mount
- 3. Steel tube mount

7. Face of wall mount Z - Steel

**Garage Doors** The Door to Quality.

**VISIT YOUR DOOR PROFESSIONAL AT:**