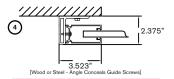

### **MOUNTING DETAILS**

- 1. Between jamb mount
- 2. Lift Ready tube mount
- 3. Steel tube mount

7. Face of wall mount Z - Steel

**Garage Doors** The Door to Quality.

**VISIT YOUR DOOR PROFESSIONAL AT:**