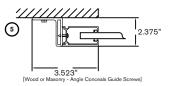

### **MOUNTING DETAILS**

- 1. Between jamb mount
- 2. Lift Ready tube mount
- 3. Steel tube mount

7. Face of wall mount Z - Steel

**Garage Doors** The Door to Quality.

**VISIT YOUR DOOR PROFESSIONAL AT:**