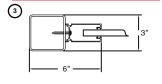

### **MOUNTING DETAILS**

- 1. Between jamb mount
- 2. Lift Ready tube mount
- 3. Steel tube mount

7. Face of wall mount Z - Steel

**Garage Doors** The Door to Quality.

**VISIT YOUR DOOR PROFESSIONAL AT:**