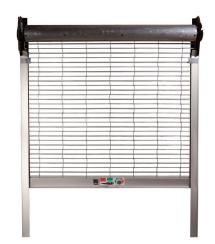

### LIFT READY VENTANA

Perforated Aluminum

Lift Ready's attached racheting charging arm makes winding the spring easy and safe. And the slotted headplates allow the barrel to drop in place, speeding installation.

Lift Ready's exclusive Smart-Lock System allows end-users to engage the lock at a convenient height and then close grille to the floor, the grille locks automatically.

Lift Ready's exclusive extruded aluminum telescoping support tubes make loading, unloading and installing a lighter and easier task.

3" deep guides with wool pile insert for quiet operation mount to special angles, telescoal supports or steel tubes.

5/16" aluminum hoods rods spaced 1-3/4" O.C. with spacer tubes on every other rod and vertical links on 9" centers [optional perforated or ploycarbonate panel available.]