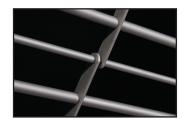

3" deep guides with wool pile insert for quiet operation mount to special angles, telescoal supports or steel tubes.

5/16" aluminum hoods rods spaced 1-3/4" O.C. with spacer tubes on every other rod and vertical links on 9" centers [optional perforated or ploycarbonate panel available.]