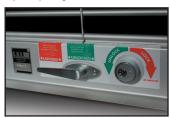

Lift Ready's exclusive Smart-Lock System allows end-users to engage the lock at a convenient height and then close grille to the floor, the grille locks automatically.

Lift Ready's exclusive extruded aluminum telescoping support tubes make loading, unloading and installing a lighter and easier task.