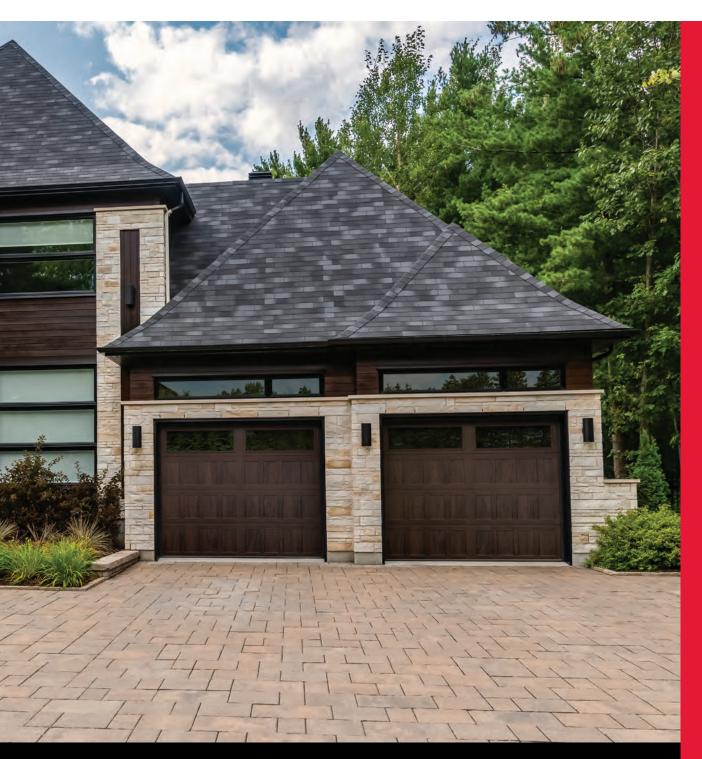

#### **GARAGE DOOR STYLES**

| Long | Raised | Panel |
|------|--------|-------|

Stamped Carriage Short

Stamped Carriage Long

Stamped Shaker

Flush Carriage House shown in design 33

Planks

Long Raised Panel, Model 4216 shown in walnut with optional tinted glass and prairie window inserts.

Flush Carriage House, Model 5217-D33 shown in dark oak with optional plain glass and madison window inserts delivers the image of a carriage house overlay garage door on a completely flat surface. Add wrought iron hardware to complete the look.