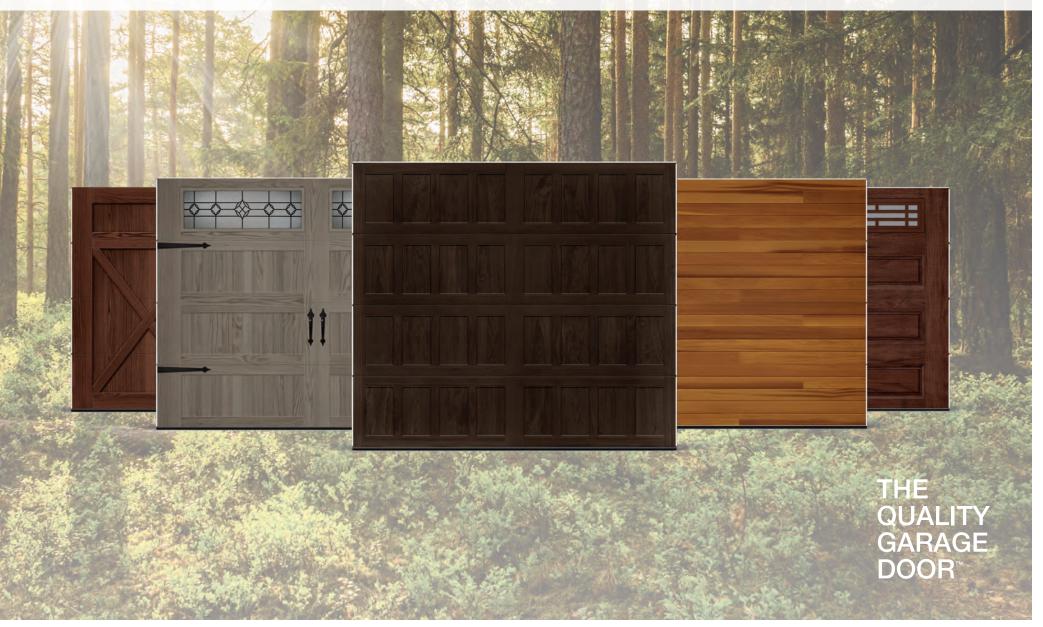

#### **GARAGE DOOR STYLES**

| Long | Raised | Panel |
|------|--------|-------|

Stamped Carriage Short

Stamped Carriage Long

Stamped Shaker

Flush Carriage House shown in design 33

Planks

Long Raised Panel, Model 4216 shown in walnut with optional tinted glass and prairie window inserts.

Flush Carriage House, Model 5217-D33 shown in dark oak with optional plain glass and madison window inserts delivers the image of a carriage house overlay garage door on a completely flat surface. Add wrought iron hardware to complete the look.

Stamped Carriage Long Panel, Model 5983 shown in driftwood with optional plain glass, madison window inserts and standard spade hardware.

Planks, Model 3285P shown in cedar.

Stamped Shaker, Model 2583 shown in walnut with optional plain windows and glass.

We sell all of our doors exclusively through independent, professional door installers – never a box store.

We partner with the best in the business to uphold the highest standards of quality and integrity. Personalized service, expert product knowledge, and experienced installation professionals are just a few reasons why C.H.I. Overhead Doors trusts only garage door professionals to sell and install our products.