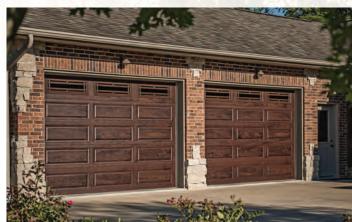

## PREMIUM WOODTONE DOORS **ACCENTS WOODTONES**

Featuring the most advanced, highest resolution finishes available, Accents Woodtones accurately portray a non-repeating wood grain to achieve the warmth, appeal, and beauty of a handcrafted wood garage door while providing the strength and durability of steel.

## The finest in woodtone garage doors.

EXCLUSIVELY OFFERED by C.H.I. OVERHEAD DOORS

At C.H.I. Overhead Doors, we believe garage doors should demonstrate both durability and class. Our Accents Woodtones garage doors are meticulously designed and manufactured using full color digital imaging and insulated steel to create the highest quality, most realistic woodtone doors available. Utilizing groundbreaking advances in design and technology, found only at C.H.I. Overhead Doors, each Accents Woodtones garage door is as colorful and authentic as real wood.